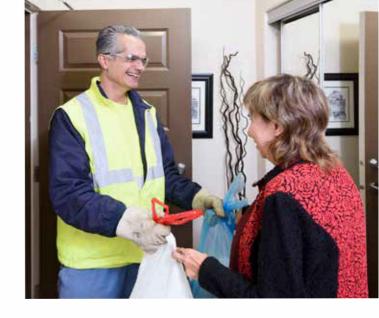

The City of Edmonton's Waste Services Branch offers an Assisted Waste Collection service for customers who have difficulty getting their recycling or garbage to the curb or lane.

Collectors pick up garbage and recycling from outside the front or back door of the home. **There is no additional charge for this service.** 

# WHAT WILL THE COLLECTOR PICK UP?

The collector will pick up bagged recycling (in blue bags) and waste in garbage bags or containers. Each bag or container must weigh no more than 20 kg.

Please call 780–496–5698 for more information on the Assisted Waste Collection service.