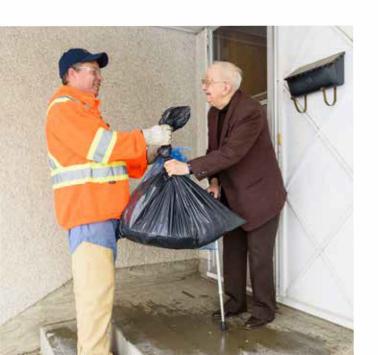

The City of Edmonton's Waste Services Branch offers an Assisted Waste Collection service for customers who have difficulty getting their recycling or garbage to the curb or lane.

Collectors pick up garbage and recycling from outside the front or back door of the home. **There is no additional charge for this service.** 

# WHAT WILL THE COLLECTOR PICK UP?

The collector will pick up bagged recycling (in blue bags) and waste in garbage bags or containers. Each bag or container must weigh no more than 20 kg.

Please call 780–496–5698 for more information on the Assisted Waste Collection service.