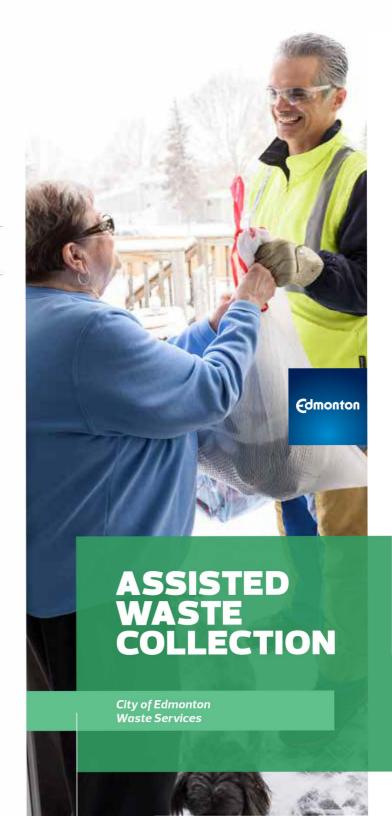

The City of Edmonton's Waste Services Branch offers an Assisted Waste Collection service for customers who have difficulty getting their recycling or garbage to the curb or lane.

Collectors pick up garbage and recycling from outside the front or back door of the home. **There is no additional charge for this service.** 

#### WHO IS ELIGIBLE?

This service is for City of Edmonton residents with temporary or permanent mobility challenges who do not have someone to take their waste to the curb or back lane for them.

Assisted Waste Collection promotes independent living and reduces the risk for dangerous slips and falls caused by icy or wet conditions.