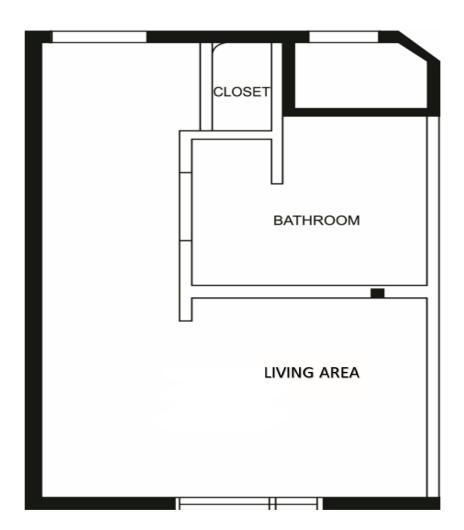

The Waterford of Summerlea 9395 172 Street NW, Edmonton, AB

**SUITE STYLE** 

**Bachelor Suite** 

Starting at \$2400

**SQUARE FOOTAGE** 

260 sq. ft.

### Some of the Inclusions at The Waterford

3 Meals Per Day 150 HD TV Channels Weekly Linen Service All Utilities Included
In Suite Wi-Fi
Afternoon Tea Time & Snacks

Emergency Pull Cords Weekly Housekeeping Weekly Linen Service

Suite pricing starts at 2400.00 per month, and includes three meal per day served in our dining room. Floor plan above is for illustration purposes and may vary slightly.

The Waterford of Summerlea 9395 172 Street NW, Edmonton, AB