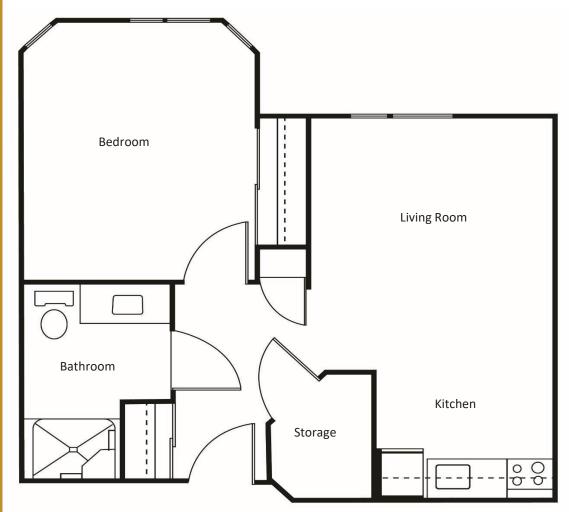

One Bedroom "B"

Starting at \$3089

**SQUARE FOOTAGE** 

560 Sq. Ft

#### Some of the Inclusions at The Waterford

Full Kitchen 150 HD TV Channels Emergency Pull Cords Supper Included All Utilities Included In Suite Wi-Fi Individual Heat & A/C Afternoon Tea Time & Snacks Pet Friendly Weekly Housekeeping Weekly Linen Service Shuttle Bus

Suite pricing starts at 3089.00 per month, and includes one meal per day (supper) served in our dining room. Additional meals may be added to your plan for a fee. Second occupant fee applies for more than one resident in each suite. Floor plan above is for illustration purposes and may vary slightly.