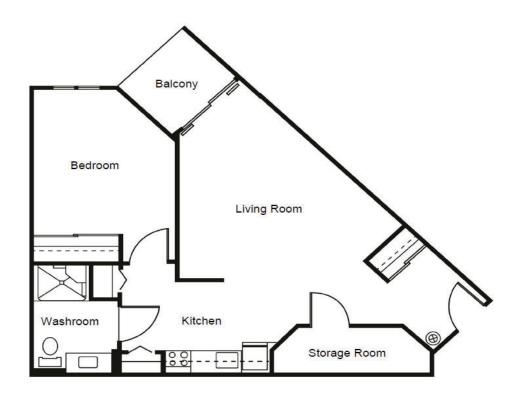

The Waterford of Summerlea 9395 172 Street NW, Edmonton, AB

**SUITE STYLE** 

**One Bedroom Deluxe** 

**SQUARE FOOTAGE** 

660 Sq. Ft

Starting at \$3499

### Some of the Inclusions at The Waterford

Full Kitchen 150 HD TV Channels Emergency Pull Cords Supper Included All Utilities Included In Suite Wi-Fi Individual Heat & A/C Afternoon Tea Time & Snacks Pet Friendly Weekly Housekeeping Weekly Linen Service Shuttle Bus

Suite pricing starts at 3499.00 per month, and includes one meal per day (supper) served in our dining room. Additional meals may be added to your plan for a fee. Second occupant fee applies for more than one resident in each suite. Floor plan above is for illustration purposes and may vary slightly.