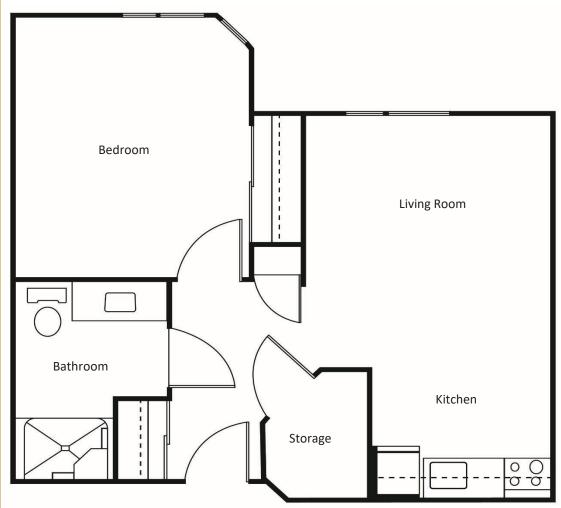

The Waterford of Summerlea 9395 172 Street NW, Edmonton, AB

**SUITE STYLE** 

**One Bedroom** 

Starting at \$3089

**SQUARE FOOTAGE** 

550 Sq. Ft

### Some of the Inclusions at The Waterford

Full Kitchen 150 HD TV Channels Emergency Pull Cords Supper Included All Utilities Included In Suite Wi-Fi Individual Heat & A/C Afternoon Tea Time & Snacks Pet Friendly Weekly Housekeeping Weekly Linen Service Shuttle Bus

Suite pricing starts at 3089.00 per month, and includes one meal per day (supper) served in our dining room. Additional meals may be added to your plan for a fee. Second occupant fee applies for more than one resident in each suite. Floor plan above is for illustration purposes and may vary slightly.