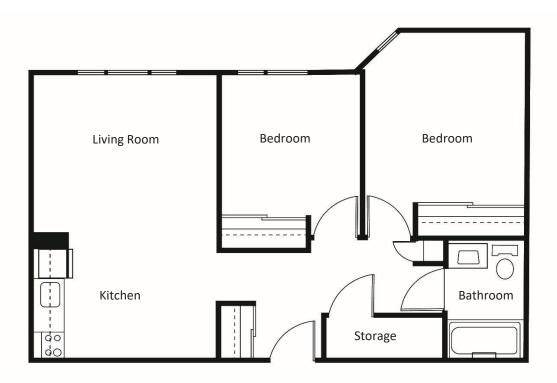

The Waterford of Summerlea 9395 172 Street NW, Edmonton, AB

**SUITE STYLE** 

**Two Bedroom** 

**SQUARE FOOTAGE** 

775 Sq. Ft

Starting at \$4149

### Some of the Inclusions at The Waterford

Full Kitchen 150 HD TV Channels Emergency Pull Cords Supper Included All Utilities Included In Suite Wi-Fi Individual Heat & A/C Afternoon Tea Time & Snacks Pet Friendly Weekly Housekeeping Weekly Linen Service Shuttle Bus

Suite pricing starts at 4149.00 per month, and includes one meal per day (supper) served in our dining room. Additional meals may be added to your plan for a fee. Second occupant fee applies for more than one resident in each suite. Floor plan above is for illustration purposes and may vary slightly.